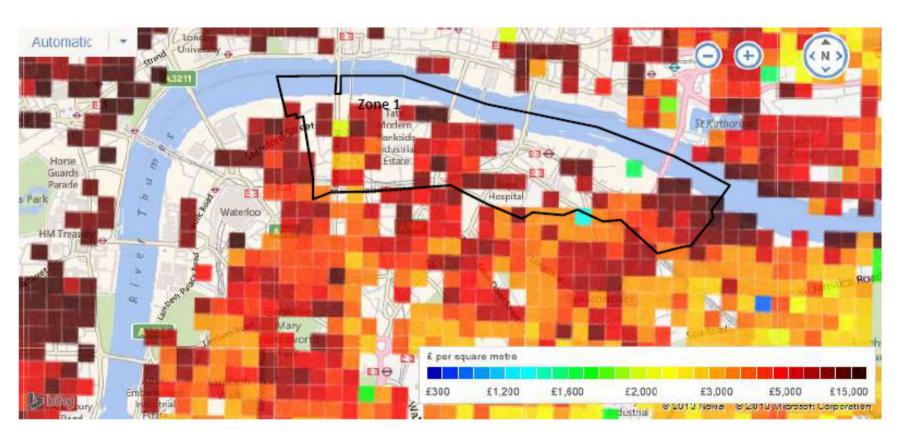

House price heat map with Zone 1 outlined

## CIL Charging Zone 1 (updated), London Borough of Southwark (Property values £ per square metre)

Source of Image: Mouseprice http://www.mouseprice.com/house-prices/southwark